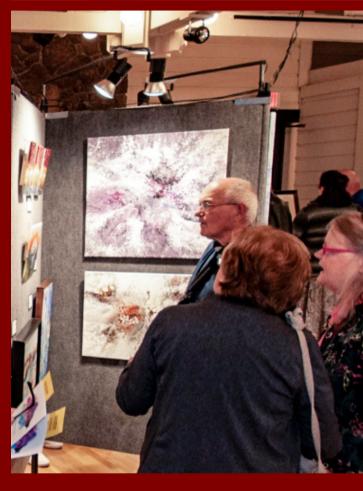

# Charbonneau Festival of the Arts

Your annual membership also gives you festival benefits:

- Free Admission to the Opening Night Gala Reception & Silent Auction.
- Discounted entry into the Festival
   Fine Art Gallery or Artisan Shows
- Recognition along with sponsors and donors in our publicity writeups and at the festival

## **JOIN US**

The Friends of Charbonneau Arts is an annual, tax-deductible\* membership that helps to support the arts programs at Canby and Wilsonville High Schools. Membership offers benefits such as free admission to the Festival of the Arts Opening Gala and Silent Auction, and an opportunity to be recognized, along with major sponsors, as a supporter of the arts, and of student art in particular. Funds raised by Charbonneau Arts Association are used by Canby and Wilsonville art teachers to support student entries into regional and state scholastic art competitions, pay students' admissions to art galleries, to purchase needed supplies, and more.